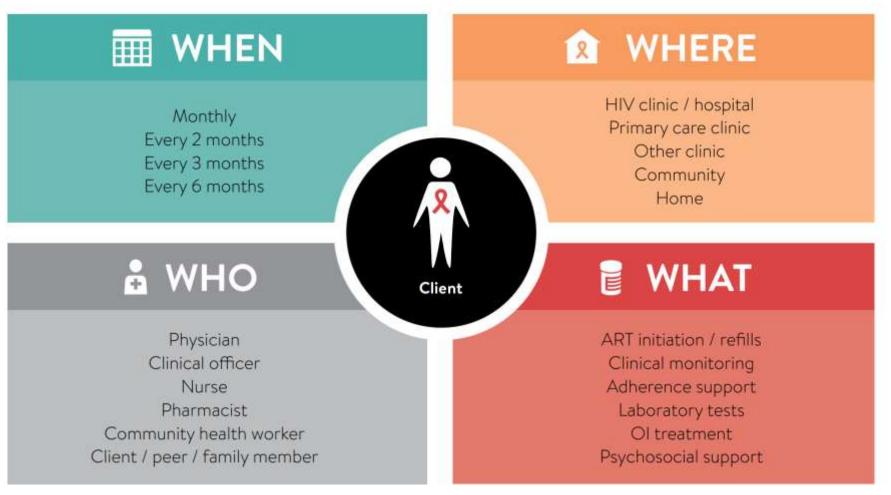

### DSD is about the "how" not the "what"

- Service Intensity (What)
- Service Frequency (When)
- Service Location (Where)
- Service Provider (Who)

## **Differentiated ART Models**

- Facility-based individual models, such as fast-track, where individuals collect their ART refills at the health facility without queuing or seeing a clinician.
- Out-of-facility individual models, where individuals collect their ART refills from mobile ART services, fixed community distribution points or community pharmacies.
- Healthcare worker-managed groups in facilities or communities, such as adherence clubs. Clients booked to collect their ART at the same time as a group.
- Client-managed groups, such as community ART groups (CAGs). Smaller groups of clients meet in the community, rotating to collect treatment for all group members.