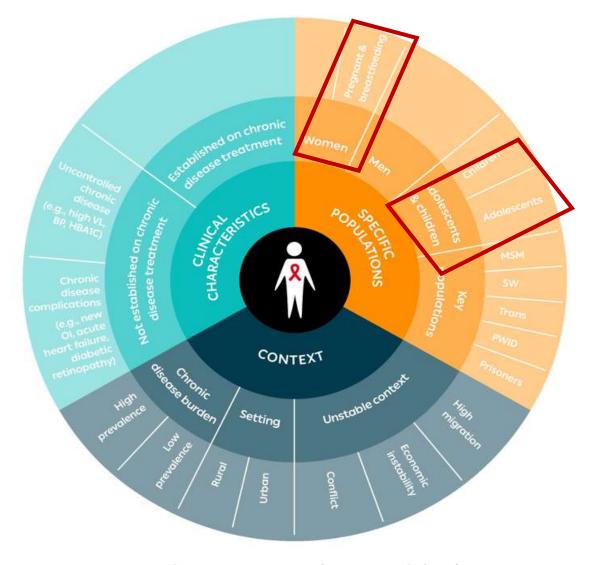

## How can we improve outcomes?

Change the package of care (the "what")

Change the way we deliver care (the "how")

**Differentiated Service Delivery** is a person-centred approach that simplifies and adapts HIV services across the cascade to reflect the preferences and expectations of groups of people living with HIV while reducing unnecessary burdens on the health system

#### **FOCUS**

Enhancing the quality and coverage of HIV services for pregnant and breastfeeding women (PBFW) and their infants, from identification through to treatment and retention.