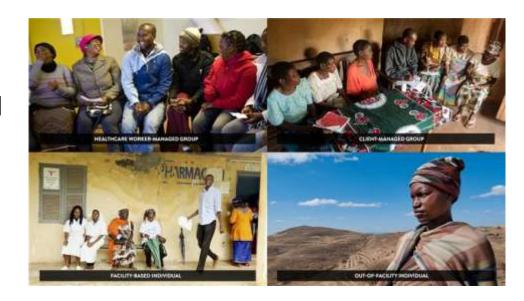

## **Differentiated ART Models**

- Facility-based individual models, such as fast-track, where individuals collect their ART refills at the health facility without queuing or seeing a clinician.
- Out-of-facility individual models, where individuals collect their ART refills from mobile ART services, fixed community distribution points or community pharmacies.
- Healthcare worker-managed groups in facilities or communities, such as adherence clubs. Clients booked to collect their ART at the same time as a group.
- Client-managed groups, such as community ART groups (CAGs). Smaller groups of clients meet in the community, rotating to collect treatment for all group members.