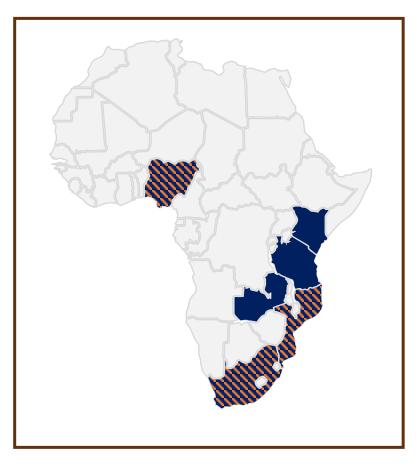

## **HIVE Convening Partners and Network Countries**

Paediatric-Adolescent Treatment Africa (PATA)

ICAP Supported Sites: Kenya, Mozambique, Nigeria, South Africa, Zambia, Tanzania

PATA Supported Sites: Mozambique, Nigeria, South Africa